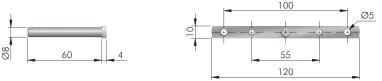

(kg) 10.

5

0

120 mm

DEPTH (mm)

200 mm

D



2 pcs.



**TRIADE PRO SYSTEM** 

WOOD & GLASS SHELVING SYSTEMS



## **OPTIONAL DRILLING FOR SECURITY LOCKING**



Ø3,5

30



 $\oplus - \rightarrow$ 







WOOD & GLASS SHELVING SYSTEMS



### TRIADE SLIM AND BRACKET









The wall bracket guarantees a more stable fixing to the wall.

It is the responsibility of the customer: to ensure the wall is of a suitable quality to hold the shelf fixing in place and to use the proper hardware fittings according to the construction of the wall. For more specific information, please refer to the WARNINGS section at the end of the catalogue.





\* Optional drilling for security locking with M4 grub screw placed underneath in alignment with the cavity. For details refer to Triade Slim section.



### FIXING ACCESSORY