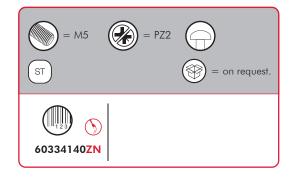

mm)

200 mm

D



2 pcs.



**TRIADE PRO SYSTEM** 

WOOD & GLASS SHELVING SYSTEMS



## **OPTIONAL DRILLING FOR SECURITY LOCKING**



Ø3,5

30



 $\oplus - \rightarrow$ 







WOOD & GLASS SHELVING SYSTEMS



### TRIADE SLIM AND BRACKET









The wall bracket guarantees a more stable fixing to the wall.

It is the responsibility of the customer: to ensure the wall is of a suitable quality to hold the shelf fixing in place and to use the proper hardware fittings according to the construction of the wall. For more specific information, please refer to the WARNINGS section at the end of the catalogue.





\* Optional drilling for security locking with M4 grub screw placed underneath in alignment with the cavity. For details refer to Triade Slim section.



### FIXING ACCESSORY