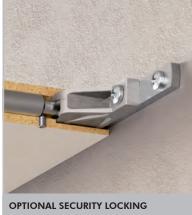

## **OPTIONAL DRILLING FOR SECURITY LOCKING**

Ø3,5

30

 $\oplus - \rightarrow$ 

WOOD & GLASS SHELVING SYSTEMS

\* Optional drilling for security locking with M4 grub screw placed underneath in alignment with the cavity. For details refer to Triade Slim section.