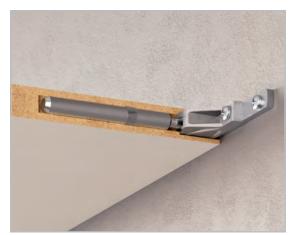

### TRIADE SLIM AND BRACKET

The wall bracket guarantees a more stable fixing to the wall.

It is the responsibility of the customer: to ensure the wall is of a suitable quality to hold the shelf fixing in place and to use the proper hardware fittings according to the construction of the wall. For more specific information, please refer to the WARNINGS section at the end of the catalogue.

### FIXING ACCESSORY