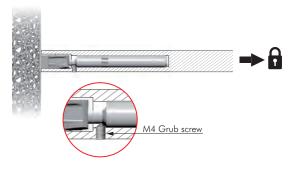

## **OPTIONAL DRILLING FOR SECURITY LOCKING**

Ø3,5

30

 $\oplus - \rightarrow$ 

WOOD & GLASS SHELVING SYSTEMS

\* Optional drilling for security locking with M4 grub screw placed underneath in alignment with the cavity. For details refer to Triade Slim section.