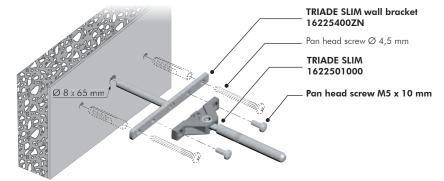

### TRIADE SLIM AND BRACKET

The wall bracket guarantees a more stable fixing to the wall.

It is the responsibility of the customer: to ensure the wall is of a suitable quality to hold the shelf fixing in place and to use the proper hardware fittings according to the construction of the wall. For more specific information, please refer to the WARNINGS section at the end of the catalogue.

### FIXING ACCESSORY