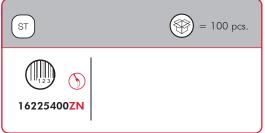

\* Optional drilling for security locking with M4 grub screw placed underneath in alignment with the cavity. For details refer to Triade Slim section.