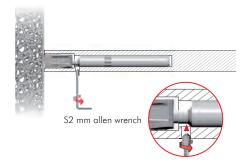

\* Optional drilling for security locking with M4 grub screw placed underneath in alignment with the cavity. For details refer to Triade Slim section.