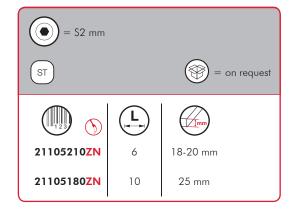

\* Optional drilling for security locking with M4 grub screw placed underneath in alignment with the cavity. For details refer to Triade Slim section.