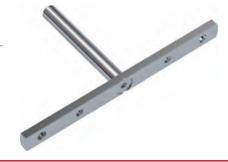

# **TRIADE PRO SYSTEM**



200 - 250 mm

1500

SHELF WIDTH

(mm)

2000

150 - 200 mm

1000

#### **TRIADE SLIM**

LOAD (kg) 10.

5

0

120 mm

DEPTH (mm)

200 mm

D



2 pcs.



**TRIADE PRO SYSTEM** 

WOOD & GLASS SHELVING SYSTEMS



## **OPTIONAL DRILLING FOR SECURITY LOCKING**



Ø3,5

30



 $\oplus - \rightarrow$ 







WOOD & GLASS SHELVING SYSTEMS



### TRIADE SLIM AND BRACKET









The wall bracket guarantees a more stable fixing to the wall.

It is the responsibility of the customer: to ensure the wall is of a suitable quality to hold the shelf fixing in place and to use the proper hardware fittings according to the construction of the wall. For more specific information, please refer to the WARNINGS section at the end of the catalogue.





\* Optional drilling for security locking with M4 grub screw placed underneath in alignment with the cavity. For details refer to Triade Slim section.



### FIXING ACCESSORY