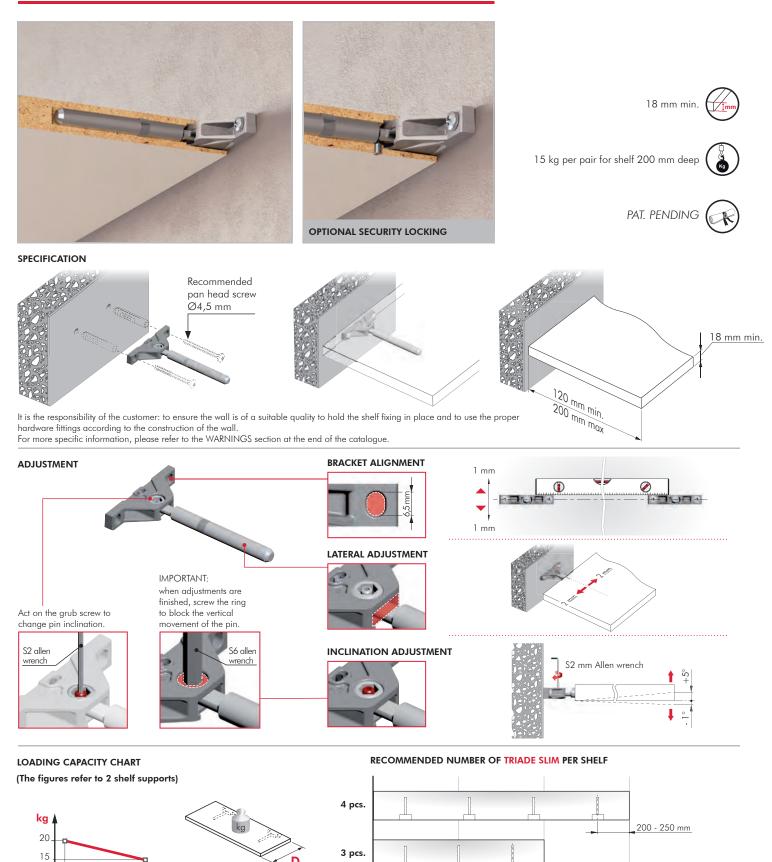

### TRIADE SLIM AND BRACKET

The wall bracket guarantees a more stable fixing to the wall.

It is the responsibility of the customer: to ensure the wall is of a suitable quality to hold the shelf fixing in place and to use the proper hardware fittings according to the construction of the wall. For more specific information, please refer to the WARNINGS section at the end of the catalogue.