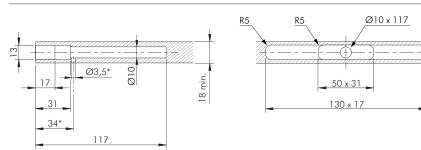

# **TRIADE PRO SYSTEM**



200 - 250 mm

1500

SHELF WIDTH

(mm)

2000

150 - 200 mm

1000

#### **TRIADE SLIM**

LOAD (kg) 10.

5

0

120 mm

DEPTH (mm)

200 mm

D



2 pcs.



**TRIADE PRO SYSTEM** 

WOOD & GLASS SHELVING SYSTEMS



## **OPTIONAL DRILLING FOR SECURITY LOCKING**



Ø3,5

30



 $\oplus - \rightarrow$ 







WOOD & GLASS SHELVING SYSTEMS



### TRIADE SLIM AND BRACKET









The wall bracket guarantees a more stable fixing to the wall.

It is the responsibility of the customer: to ensure the wall is of a suitable quality to hold the shelf fixing in place and to use the proper hardware fittings according to the construction of the wall. For more specific information, please refer to the WARNINGS section at the end of the catalogue.





\* Optional drilling for security locking with M4 grub screw placed underneath in alignment with the cavity. For details refer to Triade Slim section.



### FIXING ACCESSORY