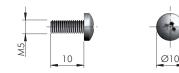

## **OPTIONAL DRILLING FOR SECURITY LOCKING**

Ø3,5

30

 $\oplus - \rightarrow$ 

WOOD & GLASS SHELVING SYSTEMS