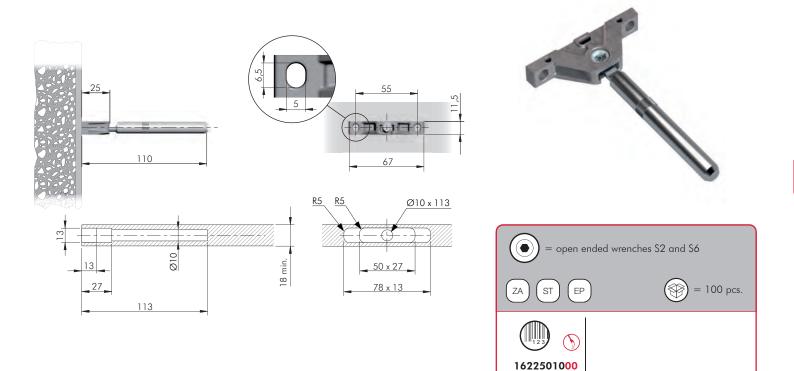

# **TRIADE PRO SYSTEM**



200 - 250 mm

1500

SHELF WIDTH

(mm)

2000

150 - 200 mm

1000

#### **TRIADE SLIM**

LOAD (kg) 10.

5

0

120 mm

DEPTH (mm)

200 mm

D



2 pcs.



**TRIADE PRO SYSTEM** 

WOOD & GLASS SHELVING SYSTEMS



## **OPTIONAL DRILLING FOR SECURITY LOCKING**



Ø3,5

30



 $\oplus - \rightarrow$ 







WOOD & GLASS SHELVING SYSTEMS



### TRIADE SLIM AND BRACKET









The wall bracket guarantees a more stable fixing to the wall.

It is the responsibility of the customer: to ensure the wall is of a suitable quality to hold the shelf fixing in place and to use the proper hardware fittings according to the construction of the wall. For more specific information, please refer to the WARNINGS section at the end of the catalogue.





\* Optional drilling for security locking with M4 grub screw placed underneath in alignment with the cavity. For details refer to Triade Slim section.



### FIXING ACCESSORY