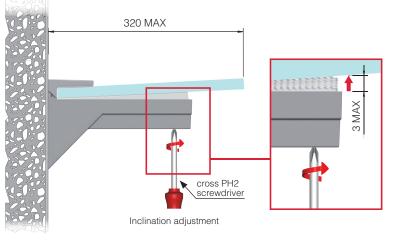

KALABRONE comes with 2 adjustments:

- Vertical: through the oval hole positioned on the upper bracket
- Inclination: through an adjustable screw positioned on the main support

The soft element made of engineering plastic positioned on the upper bracket guarantees a perfect adhesion to the shelf, thus a voiding that the shelf is accidentally removed.

#### SHELF LOCKING AND INCLINATION ADJUSTMENT

SOLID AND PLASTERBOARD WALLS

BRACKET ALIGNMENT

It is the responsability of the customer:

- to ensure that the wall is of a suitable quality to hold the shelf fixing in place.