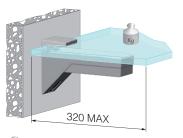

## **KALABRONE**

KALABRONE is the new shelf support for free-standing shelves created by Italiana Ferramenta Srl. Boasting a captivating design, it perfectly meets the actual market demands.

It is suitable for shelves from 8 to 30 mm thick. Its solid structure guarantees a capacity loading of 25 kg for each support with a shelf 320 mm deep.

8-30 mm 🕻

25 kg for each shelf support for shelf 320 mm deep