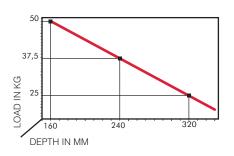

## **KALABRONE**

KALABRONE is the new shelf support for free-standing shelves created by Italiana Ferramenta Srl. Boasting a captivating design, it perfectly meets the actual market demands.

It is suitable for shelves from 8 to 30 mm thick. Its solid structure guarantees a capacity loading of 25 kg for each support with a shelf 320 mm deep.

8-30 mm 🕻

25 kg for each shelf support for shelf 320 mm deep

#### COMBINATION SHELF LOAD AND SHELF DEPTH

(The figures refer to 1 shelf support)

+ shelf weight = 25 kg MAX for each shelf support www.italianaferramenta.com