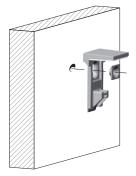

## **KALABRONE**

KALABRONE is the new shelf support for free-standing shelves created by Italiana Ferramenta Srl. Boasting a captivating design, it perfectly meets the actual market demands.

It is suitable for shelves from 8 to 30 mm thick. Its solid structure guarantees a capacity loading of 25 kg for each support with a shelf 320 mm deep.

#### WOOD PANEL

Recommended fixing countersunk screw type - head Ø 5 mm max.