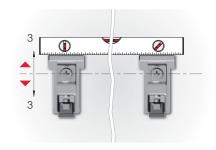

#### SHELF LOCKING AND INCLINATION ADJUSTMENT

SOLID AND PLASTERBOARD WALLS

BRACKET ALIGNMENT

It is the responsability of the customer:

- to ensure that the wall is of a suitable quality to hold the shelf fixing in place.