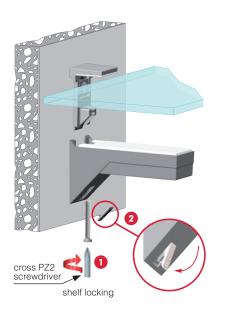

#### SHELF LOCKING AND INCLINATION ADJUSTMENT

SOLID AND PLASTERBOARD WALLS

BRACKET ALIGNMENT

It is the responsability of the customer:

- to ensure that the wall is of a suitable quality to hold the shelf fixing in place.

- to use the proper hardware fittings according to the construction of the wall.

For more specific information, please refer to the WARNINGS section at the end of the catalogue.