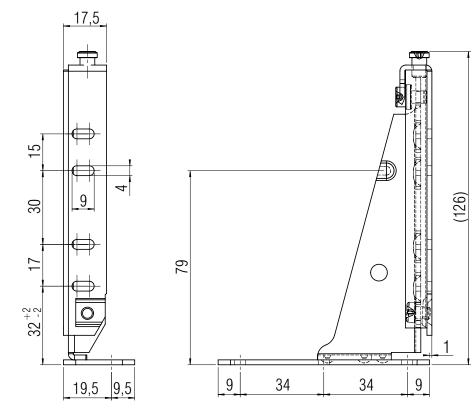

| FR 860b | SLIDE TYPE: | Drawer Front Element<br>without drawer | DIMENSIONS: | Width 17,5 mm   Height 125 mm |
|---------|-------------|----------------------------------------|-------------|-------------------------------|
|         | MOUNTING:   | Attaches to Shelf                      | MATERIAL:   | steel, white powder coated    |
|         |             | 2                                      |             |                               |

## **SPECIFICATIONS:**

- ► can be screw-mounted to any shelf
- three-way adjustable bracket
- drawer front element and attached drawer front can be removed as a unit from shelf
- adjustment options are incorporated into the adjustable bracket and operate independently of each other