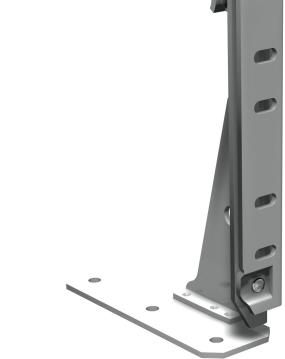

| FR 860b | SLIDE TYPE: | Drawer Front Element<br>without drawer | DIMENSIONS: | Width 17,5 mm   Height 125 mm |
|---------|-------------|----------------------------------------|-------------|-------------------------------|
|         | MOUNTING:   | Attaches to Shelf                      | MATERIAL:   | steel, white powder coated    |
|         |             | 2                                      |             |                               |

## **SPECIFICATIONS:**

- ► can be screw-mounted to any shelf
- three-way adjustable bracket
- drawer front element and attached drawer front can be removed as a unit from shelf
- adjustment options are incorporated into the adjustable bracket and operate independently of each other